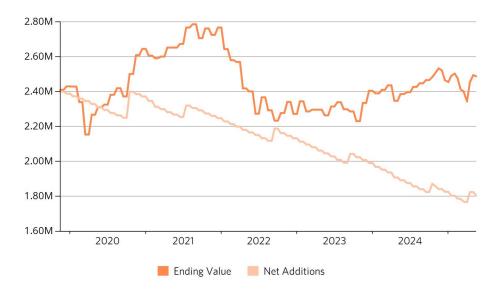

**PROGRAM** 

Account Number:

Date: May 1, 2025 - May 31, 2025

|                                          | Current Period           | Year-to-Date             |  |
|------------------------------------------|--------------------------|--------------------------|--|
|                                          | 05/01/2025 to 05/31/2025 | 01/01/2025 to 05/31/2025 |  |
| Beginning Market Value                   | \$2,449,850.62           | \$2,462,146.11           |  |
| Cash Activity                            |                          |                          |  |
| Dividends                                | \$5,008.54               | \$28,495.00              |  |
| Interest                                 | \$288.02                 | \$1,516.00               |  |
| Other Receipts of Cash                   | \$0.00                   | \$75,000.00              |  |
| Fiduciary Fees                           | \$0.00                   | (\$7,001.15)             |  |
| Taxes Paid                               | (\$1,428.19)             | (\$5,778.55)             |  |
| Other Disbursements of Cash              | (\$17,891.81)            | (\$83,341.45)            |  |
| Total Cash Activity                      | (\$14,023.44)            | \$8,889.85               |  |
| Net Gain / (Loss)                        |                          |                          |  |
| Realized Gain / (Loss)                   | (\$0.10)                 | \$1,782.10               |  |
| Total Net Gain / (Loss)                  | (\$0.10)                 | \$1,782.10               |  |
| Change in Unrealized Galn / (Loss)       | \$52,135.33              | \$15,144.35              |  |
| Ending Market Value (excluding Accruals) | \$2,487,962.41           | \$2,487,962.41           |  |