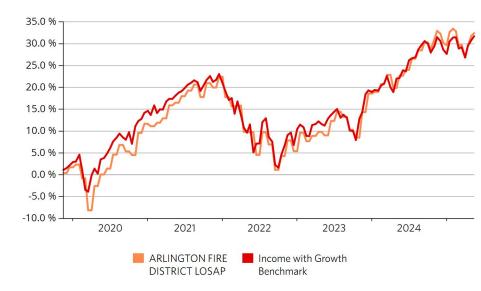

#### **Asset Allocation** Investment Summary

| Asset Category                    | Market Value   | Asset % |
|-----------------------------------|----------------|---------|
| CASH & CASH EQUIVALENTS           | \$139,582.85   | 5.61%   |
| FIXED INCOME                      | \$1,285,914.92 | 51.69%  |
| EQUITIES                          | \$1,062,464.64 | 42.70%  |
| Total Market Value                | \$2,487,962.41 |         |
| Accrued Income                    | \$10,509.26    |         |
| Total Market Value incl. Accruals | \$2,498,471.67 | 100%    |

**PROGRAM** 

Account Number:

Date: May 1, 2025 - May 31, 2025

|                                          | Current Period           | Year-to-Date             |  |
|------------------------------------------|--------------------------|--------------------------|--|
|                                          | 05/01/2025 to 05/31/2025 | 01/01/2025 to 05/31/2025 |  |
| Beginning Market Value                   | \$2,449,850.62           | \$2,462,146.11           |  |
| Cash Activity                            |                          |                          |  |
| Dividends                                | \$5,008.54               | \$28,495.00              |  |
| Interest                                 | \$288.02                 | \$1,516.00               |  |
| Other Receipts of Cash                   | \$0.00                   | \$75,000.00              |  |
| Fiduciary Fees                           | \$0.00                   | (\$7,001.15)             |  |
| Taxes Paid                               | (\$1,428.19)             | (\$5,778.55)             |  |
| Other Disbursements of Cash              | (\$17,891.81)            | (\$83,341.45)            |  |
| Total Cash Activity                      | (\$14,023.44)            | \$8,889.85               |  |
| Net Gain / (Loss)                        |                          |                          |  |
| Realized Gain / (Loss)                   | (\$0.10)                 | \$1,782.10               |  |
| Total Net Gain / (Loss)                  | (\$0.10)                 | \$1,782.10               |  |
| Change in Unrealized Galn / (Loss)       | \$52,135.33              | \$15,144.35              |  |
| Ending Market Value (excluding Accruals) | \$2,487,962.41           | \$2,487,962.41           |  |