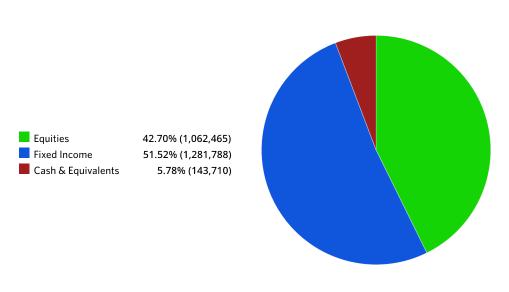

#### **Asset Allocation** Investment Summary

| Asset Category                    | Market Value   | Asset % |
|-----------------------------------|----------------|---------|
| CASH & CASH EQUIVALENTS           | \$139,582.85   | 5.61%   |
| FIXED INCOME                      | \$1,285,914.92 | 51.69%  |
| EQUITIES                          | \$1,062,464.64 | 42.70%  |
| Total Market Value                | \$2,487,962.41 |         |
| Accrued Income                    | \$10,509.26    |         |
| Total Market Value incl. Accruals | \$2,498,471.67 | 100%    |

CASH & CASH EQUIVALENTS - 5.61% **EQUITIES - 42.70%** FIXED INCOME - 61.69%