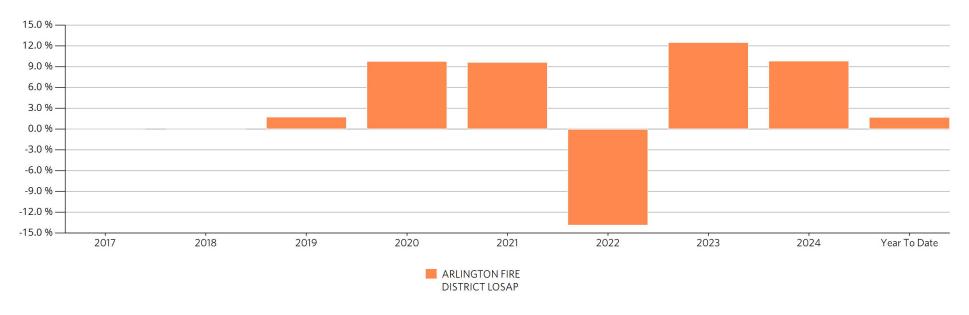

**PROGRAM** 

Account Number:

Date: May 1, 2025 - May 31, 2025

|                                          | Current Period           | Year-to-Date             |  |
|------------------------------------------|--------------------------|--------------------------|--|
|                                          | 05/01/2025 to 05/31/2025 | 01/01/2025 to 05/31/2025 |  |
| Beginning Market Value                   | \$2,449,850.62           | \$2,462,146.11           |  |
| Cash Activity                            |                          |                          |  |
| Dividends                                | \$5,008.54               | \$28,495.00              |  |
| Interest                                 | \$288.02                 | \$1,516.00               |  |
| Other Receipts of Cash                   | \$0.00                   | \$75,000.00              |  |
| Fiduciary Fees                           | \$0.00                   | (\$7,001.15)             |  |
| Taxes Paid                               | (\$1,428.19)             | (\$5,778.55)             |  |
| Other Disbursements of Cash              | (\$17,891.81)            | (\$83,341.45)            |  |
| Total Cash Activity                      | (\$14,023.44)            | \$8,889.85               |  |
| Net Gain / (Loss)                        |                          |                          |  |
| Realized Gain / (Loss)                   | (\$0.10)                 | \$1,782.10               |  |
| Total Net Gain / (Loss)                  | (\$0.10)                 | \$1,782.10               |  |
| Change in Unrealized Galn / (Loss)       | \$52,135.33              | \$15,144.35              |  |
| Ending Market Value (excluding Accruals) | \$2,487,962.41           | \$2,487,962.41           |  |