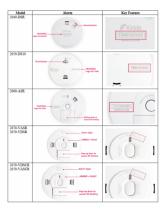

## **Description:**

This recall involves Kidde TruSense Smoke Alarms and Combination Smoke/Carbon Monoxide Alarms. The recalled units are Kidde Model Series 2040, 2050, 2060 and 2070 Smoke and Combination Smoke/Carbon Monoxide alarms. Only alarms with the TruSense logo or "AMBER=FAULT" printed on the front of the alarm are included in this recall. The model number is printed on the back of the alarm.

| Model      | Alarm Type                        |
|------------|-----------------------------------|
| 2040-DSR   | Smoke                             |
| 2050-DS10  | Smoke                             |
| 2060-ASR   | Smoke                             |
| 2070-VDSCR | Combination Smoke/Carbon Monoxide |
| 2070-VASCR | Combination Smoke/Carbon Monoxide |
| 2070-VDSR  | Smoke                             |
| 2070-VASR  | Smoke                             |